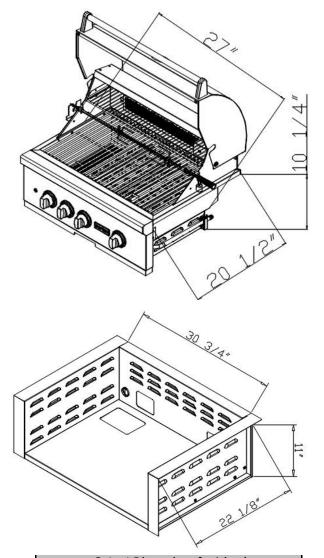

#### **Dimensions:**

- Cutout: (H) 10 1/4" X (W) 27" X (D) 20 1/2"
- Overall: (H) 23" X (W) 30" X (D) 25 1/2"

### **DIMENSIONAL RENDERINGS**

| Cutout Dimensions for Island |           |                     |                     |         |  |  |  |
|------------------------------|-----------|---------------------|---------------------|---------|--|--|--|
|                              | Model No. | Height              | Width               | Depth   |  |  |  |
|                              | C2SL30    | 10 <sup>1</sup> /4" | 27"                 | 20 1/2" |  |  |  |
|                              | CJAKTCS30 | 11"                 | 30 <sup>3</sup> /4" | 22 1/8" |  |  |  |
|                              |           |                     |                     |         |  |  |  |

<sup>✓</sup> When using a Coyote insulated jacket, you will want to build your island to the jackets Cutout and Overall Dimensions listed above. Once the jacket is installed, the grill will rest on/inside the insulated jacket