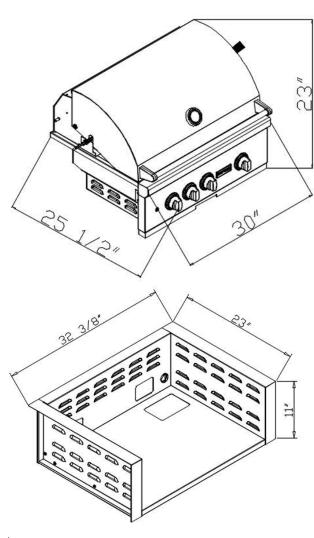

#### **Dimensions:**

- Cutout: (H) 10 1/4" X (W) 27" X (D) 20 1/2"
- Overall: (H) 23" X (W) 30" X (D) 25 1/2"

### **DIMENSIONAL RENDERINGS**

| Cutout Dimensions for Island |           |                     |                     |         |  |  |  |
|------------------------------|-----------|---------------------|---------------------|---------|--|--|--|
|                              | Model No. | Height              | Width               | Depth   |  |  |  |
|                              | C2SL30    | 10 <sup>1</sup> /4" | 27"                 | 20 1/2" |  |  |  |
|                              | CJAKTCS30 | 11"                 | 30 <sup>3</sup> /4" | 22 1/8" |  |  |  |
|                              |           |                     |                     |         |  |  |  |

<sup>✓</sup> When using a Coyote insulated jacket, you will want to build your island to the jackets Cutout and Overall Dimensions listed above. Once the jacket is installed, the grill will rest on/inside the insulated jacket