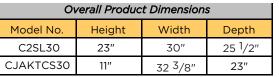

### **DIMENSIONAL RENDERINGS**

| Cutout Dimensions for Island |           |                     |                     |         |  |  |  |
|------------------------------|-----------|---------------------|---------------------|---------|--|--|--|
|                              | Model No. | Height              | Width               | Depth   |  |  |  |
|                              | C2SL30    | 10 <sup>1</sup> /4" | 27"                 | 20 1/2" |  |  |  |
|                              | CJAKTCS30 | 11"                 | 30 <sup>3</sup> /4" | 22 1/8" |  |  |  |
|                              |           |                     |                     |         |  |  |  |